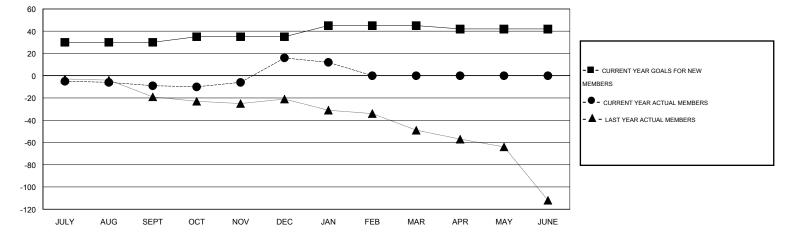

## LOCATION ILLINOIS

 $\mathsf{GMT} \; \mathsf{CA} \; 1$ Clubs Members RESULTS FOR 2015-2016 RESULTS FOR 2015-2016 NEW CLUB NEW CLUBS DROPPED NET NEW MEMBER CHARTER AND DROPPED NET QUARTER QUARTER GOAL CLUBS GAIN/LOSS GOAL NEW MEMBERS MEMBERS GAIN/LOSS ADDED 1 0 0 0 30 21 30 -9 JULY/AUG/SEPT JULY/AUG/SEPT 0 0 1 1 5 44 19 25 OCT/NOV/DEC OCT/NOV/DEC 0 0 0 0 10 8 12 -4 JAN/FEB/MAR JAN/FEB/MAR 0 0 0 0 -3 0 0 0 APR/MAY/JUNE APR/MAY/JUNE

GOALS AND ACTUAL MEMBERS CUMULATIVE

| DROPPED CLUBS: 0 | 14 CLUBS OF 43 ADDED 1 OR MORE<br>NEW MEMBERS | GENDER DISTRIBUTION   |              |
|------------------|-----------------------------------------------|-----------------------|--------------|
|                  |                                               | MALE                  | 872 (80.15%) |
|                  |                                               | FEMALE                | 216 (19.85%) |
| DROPPED MEMBERS  |                                               |                       |              |
| DECEASED 8       | CLICK HERE FOR HEALTH                         |                       | 450          |
| CLUB CANCELLED 0 | ASSESSMENT DATA                               | FAMILY UNIT MEMBERS   | 159          |
| OTHER 53         |                                               | HEAD OF HOUSEHOLD     | 78           |
| TOTAL 61         |                                               | NON-HEAD OF HOUSEHOLD | 81           |